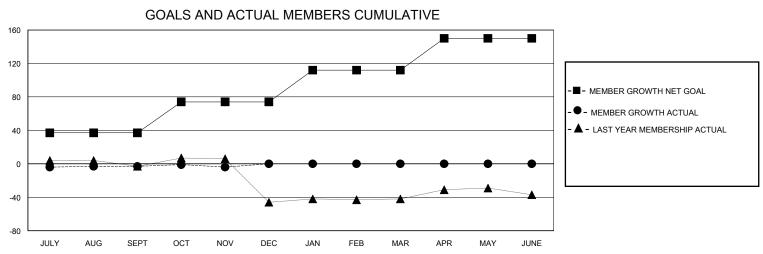

## District 11 A2

GMT: LOCATION MICHIGAN GMT CA

| •             |               |             |               |                       |                        |                         | •                                                  |
|---------------|---------------|-------------|---------------|-----------------------|------------------------|-------------------------|----------------------------------------------------|
| Clubs         |               |             |               | Members               |                        |                         |                                                    |
|               | RESULTS FOR   | R 2024-2025 |               | RESULTS FOR 2024-2025 |                        |                         |                                                    |
| QUARTER       | NEW CLUB GOAL | NEW CLUBS   | DROPPED CLUBS | QUARTER MEME          | BER GROWTH NET<br>GOAL | MEMBER GROWTH<br>ACTUAL | DROPPED<br>MEMBERS ACTUAL<br>(including transfers) |
| JULY/AUG/SEPT | 1             | 0           | 0             | JULY/AUG/SEPT         | 37                     | 31                      | 32                                                 |
| OCT/NOV/DEC   | 0             | 0           | 0             | OCT/NOV/DEC           | 37                     | 16                      | 13                                                 |
| JAN/FEB/MAR   | 0             | 0           | 0             | JAN/FEB/MAR           | 38                     | 0                       | 0                                                  |
| APR/MAY/JUNE  | 0             | 0           | 0             | APR/MAY/JUNE          | 38                     | 0                       | 0                                                  |